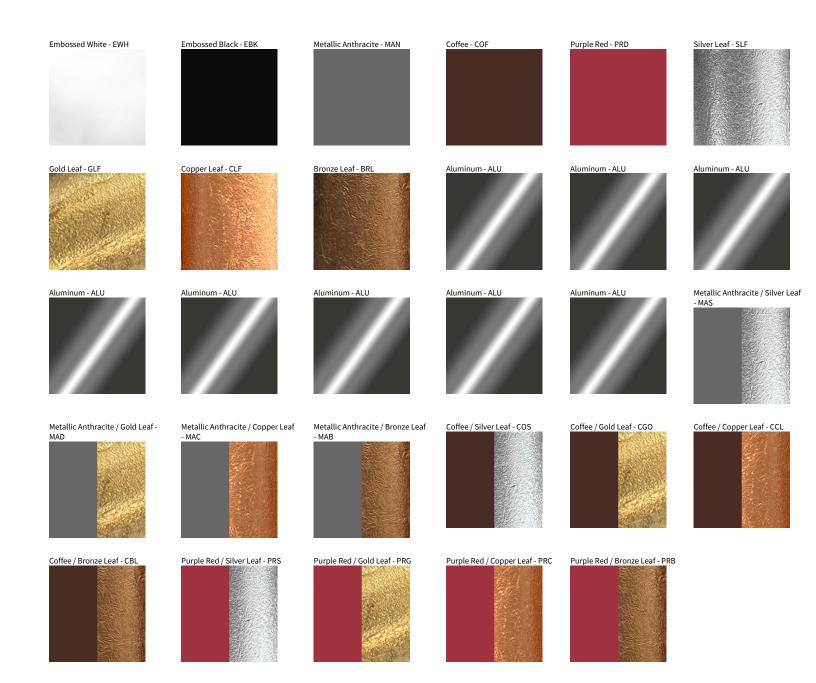

## **CRASH SUSPENSION** COLOR FINISH CHART

| PROJECT  |  |
|----------|--|
| ТҮРЕ     |  |
| NOTES    |  |
| QUANTITY |  |
| DATE     |  |

Digital: Not all screens are calibrated the same, and therefore, colors will appear differently between screens.

Physical: When texture is involved, there will be variations in color, character and tone within a product series and between product families.

Zaneen Group Inc. © 2024, T 1800-388-3382, F 416-247-9319, www.zaneen.com